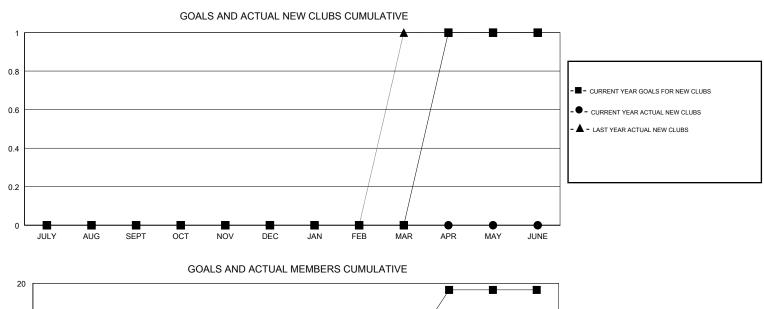

## LOCATION PENNSYLVANIA

GMT CA

| Clubs<br>RESULTS FOR 2017-2018 |   |   |   | Members<br>RESULTS FOR 2017-2018 |    |    |    |
|--------------------------------|---|---|---|----------------------------------|----|----|----|
|                                |   |   |   |                                  |    |    |    |
| JULY/AUG/SEPT                  | 0 | 0 | 0 | JULY/AUG/SEPT                    | -1 | 16 | 18 |
| OCT/NOV/DEC                    | 0 | 0 | 0 | OCT/NOV/DEC                      | -1 | 10 | 13 |
| JAN/FEB/MAR                    | 0 | 0 | 0 | JAN/FEB/MAR                      | 0  | 14 | 14 |
| APR/MAY/JUNE                   | 1 | 0 | 0 | APR/MAY/JUNE                     | 20 | 0  | 1  |