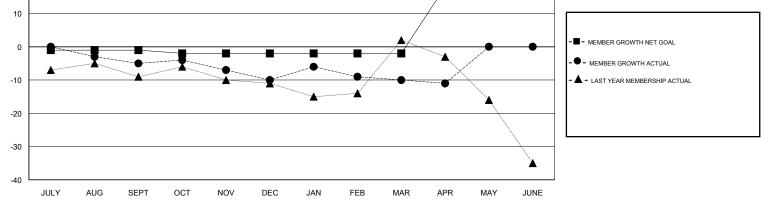

## LOCATION PENNSYLVANIA

GMT CA

| Clubs<br>RESULTS FOR 2017-2018 |   |   |   | Members<br>RESULTS FOR 2017-2018 |    |    |    |
|--------------------------------|---|---|---|----------------------------------|----|----|----|
|                                |   |   |   |                                  |    |    |    |
| JULY/AUG/SEPT                  | 0 | 0 | 0 | JULY/AUG/SEPT                    | -1 | 16 | 18 |
| OCT/NOV/DEC                    | 0 | 0 | 0 | OCT/NOV/DEC                      | -1 | 10 | 13 |
| JAN/FEB/MAR                    | 0 | 0 | 0 | JAN/FEB/MAR                      | 0  | 14 | 14 |
| APR/MAY/JUNE                   | 1 | 0 | 0 | APR/MAY/JUNE                     | 20 | 0  | 1  |